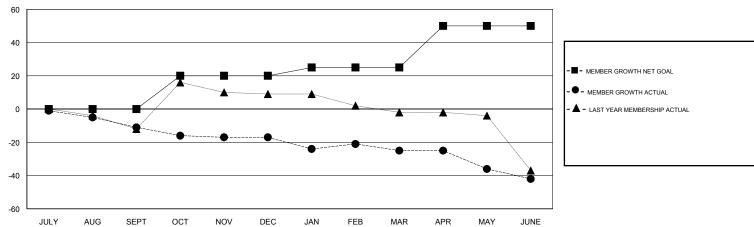

## GOALS AND ACTUAL MEMBERS CUMULATIVE

| DROPPED CLUBS: 2  DROPPED MEMBERS |         | 33 CLUBS OF 61 ADDED 1 OR MORE<br>NEW MEMBERS | GENDER DISTRIBUTION  MALE 847 (71.42%)  FEMALE 339 (28.58%)  Women Percentage Fiscal Year Goal: 31% |   |
|-----------------------------------|---------|-----------------------------------------------|-----------------------------------------------------------------------------------------------------|---|
| DECEASED                          | 9       | CLICK HERE FOR CUMULATIVE                     | TOTAL FAMILY UNIT MEMBERS                                                                           |   |
| CLUB CANCELLED OTHER              | 0<br>81 | MEMBERSHIP DATA                               | FAMILY MEMBERS PAYING HALF                                                                          | 0 |
| TOTAL                             | 90      |                                               |                                                                                                     |   |